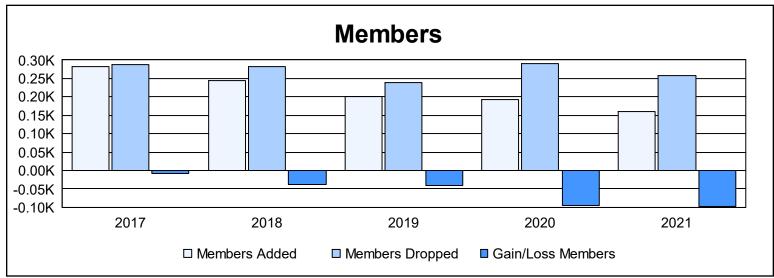

District 103 S As of June 2021 Cumulative

| Year      | New<br>Clubs | Dropped<br>Clubs | Gain/<br>Loss<br>Clubs | New<br>Members | Charter<br>Members | Reinstate<br>Members | Transfer<br>Members | Total<br>Member<br>Added | Total<br>Members<br>Dropped | Gain/<br>Loss<br>Members |
|-----------|--------------|------------------|------------------------|----------------|--------------------|----------------------|---------------------|--------------------------|-----------------------------|--------------------------|
| 2016-2017 | 2            | 2                | 0                      | 194            | 48                 | 9                    | 30                  | 281                      | 288                         | -7                       |
| 2017-2018 | 2            | 2                | 0                      | 156            | 51                 | 9                    | 29                  | 245                      | 283                         | -38                      |
| 2018-2019 | 0            | 2                | -2                     | 170            | 1                  | 11                   | 18                  | 200                      | 240                         | -40                      |
| 2019-2020 | 1            | 3                | -2                     | 130            | 21                 | 8                    | 35                  | 194                      | 290                         | -96                      |
| 2020-2021 | 1            | 0                | 1                      | 105            | 29                 | 10                   | 15                  | 159                      | 258                         | -99                      |
| Average   | 1            | 2                | -1                     | 151            | 30                 | 9                    | 25                  | 216                      | 272                         | -56                      |