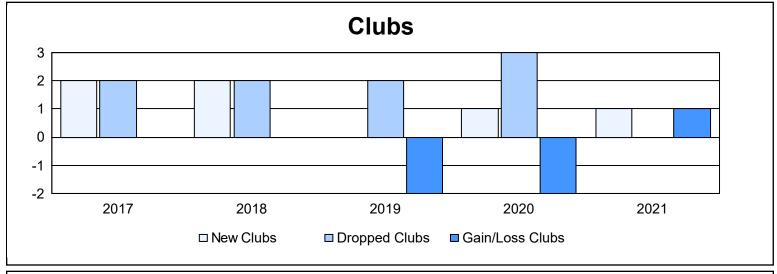

District 103 S As of June 2021 Cumulative

| Year      | New<br>Clubs | Dropped<br>Clubs | Gain/<br>Loss<br>Clubs | New<br>Members | Charter<br>Members | Reinstate<br>Members | Transfer<br>Members | Total<br>Member<br>Added | Total<br>Members<br>Dropped | Gain/<br>Loss<br>Members |
|-----------|--------------|------------------|------------------------|----------------|--------------------|----------------------|---------------------|--------------------------|-----------------------------|--------------------------|
| 2016-2017 | 2            | 2                | 0                      | 194            | 48                 | 9                    | 30                  | 281                      | 288                         | -7                       |
| 2017-2018 | 2            | 2                | 0                      | 156            | 51                 | 9                    | 29                  | 245                      | 283                         | -38                      |
| 2018-2019 | 0            | 2                | -2                     | 170            | 1                  | 11                   | 18                  | 200                      | 240                         | -40                      |
| 2019-2020 | 1            | 3                | -2                     | 130            | 21                 | 8                    | 35                  | 194                      | 290                         | -96                      |
| 2020-2021 | 1            | 0                | 1                      | 105            | 29                 | 10                   | 15                  | 159                      | 258                         | -99                      |
| Average   | 1            | 2                | -1                     | 151            | 30                 | 9                    | 25                  | 216                      | 272                         | -56                      |